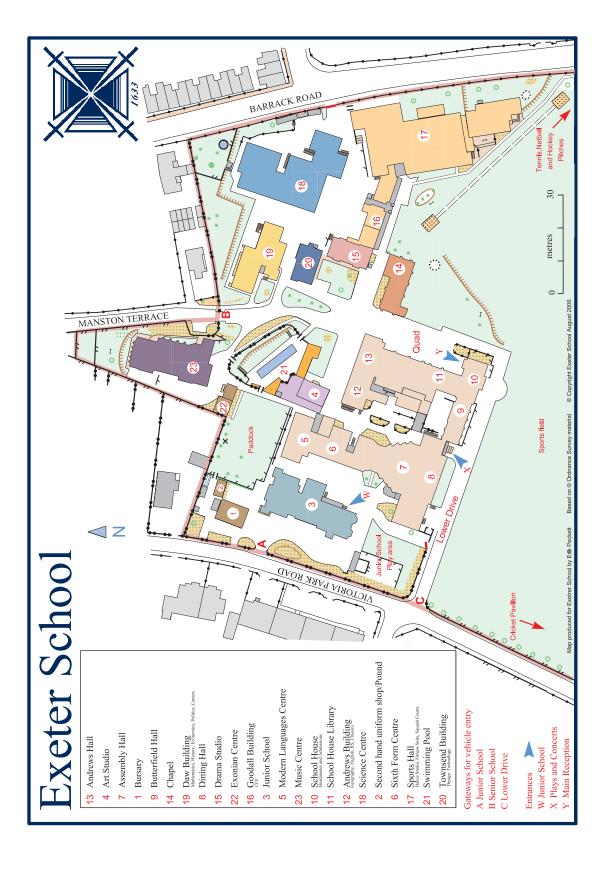

hony Orchestra from **1.30pm - 4.30pm**.

### Dates:

### Rehearsals

#### 2023

Sat 9<sup>th</sup> September Sat 23<sup>rd</sup> September Sat 7<sup>th</sup> October

Sat 18<sup>th</sup> Nov

#### 2024

Sat 13<sup>th</sup> Jan

Sat 3<sup>rd</sup> Feb

Sat 24<sup>th</sup> Feb

Sat 16<sup>th</sup> March

Sat 20<sup>th</sup> April

Sat 11<sup>th</sup> May

Sat 15<sup>th</sup> June

# Residentials - Buckfast Abbey

Symphony Orchestra - Monday 23<sup>rd</sup> to Tuesday 24<sup>th</sup> October Concert Orchestra - Wednesday 25<sup>th</sup> to Thursday 26<sup>th</sup> October

#### Concerts

Friday March 22<sup>nd</sup> – Exeter Cathedral concert Devon County Show – Saturday 18<sup>th</sup> May Summer picnic concert – Saturday 29<sup>th</sup> June

## 3. LOCATION MAP



## 4. EXETER SCHOOL MAP