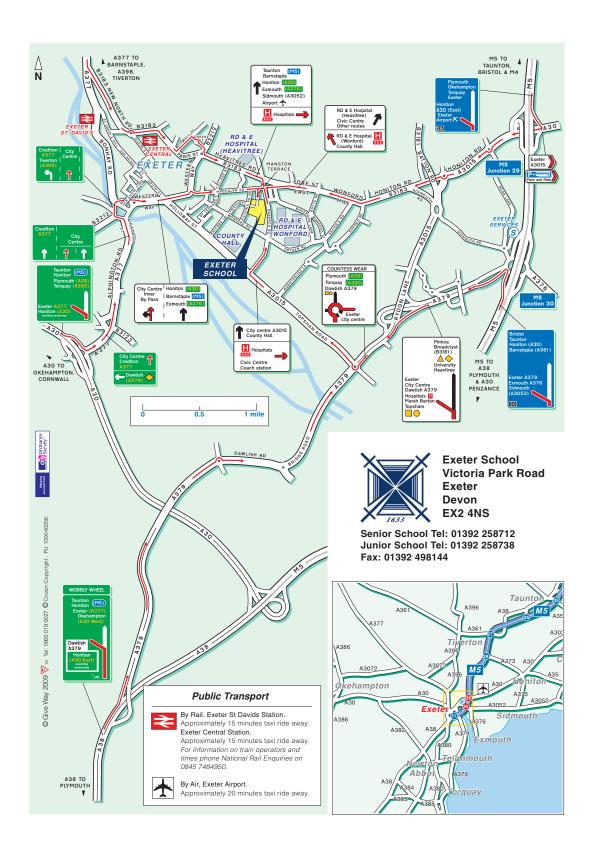

#### 2. DIARY DATES 2023/24

All Rehearsals Days are on Saturdays in the Music Centre of Exeter School, Manston Terrace, Exeter **Sat Nav** for Music Centre EX2 4NP

## 3. LOCATION MAP